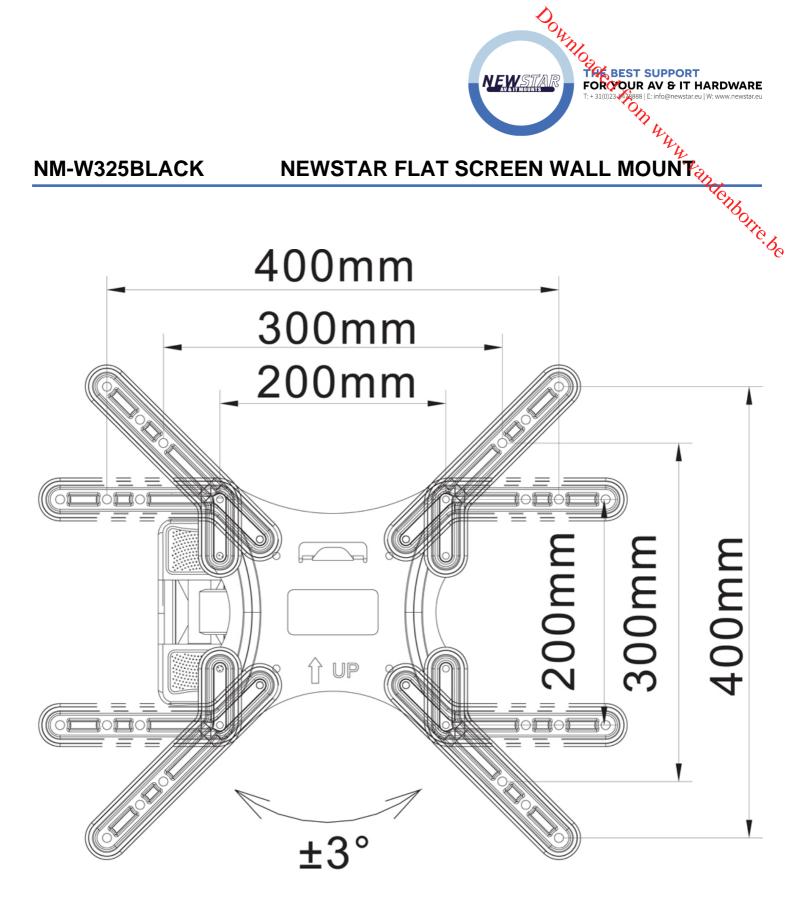

## **SPECIFICATIONS**

| Color             | Black         |
|-------------------|---------------|
| Distance to wall  | 4 - 16 cm     |
| Height adjustment | None          |
| Max. screen size  | 55            |
| Max. weight       | 25            |
| Min. screen size  | 23            |
| Min. weight       | 0             |
| Rotate (degrees)  | 6°            |
| Screens           | 1             |
| Swivel (degrees)  | 180°          |
| Tilt (degrees)    | 12°           |
| Туре              | Tilt          |
|                   | Rotate        |
|                   | Turn          |
|                   | Full motion   |
| VESA maximum      | 400x400 mm    |
| VESA minimum      | 100x100 mm    |
| Warranty          | 5 year        |
| EAN code          | 8717371444624 |
|                   |               |
|                   |               |

NewStars' tilt (12°), rotate (6°) and swivel (180°) technology allows the mount to change to any viewing angle to fully benefit from the capabilities of the flat screen. The mount is 4 to 16 cm deep.

NewStar NM-W325BLACK has two pivot points and is suitable for screens up to 55" (140 cm). The weight capacity of this product is 25 kg. The wall mount is suitable for screens that meet VESA hole pattern 100x100 to 400x400mm.